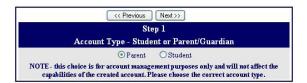

This will take you through the Registration Wizard. During this process, you will be asked for your Account Type: Parent or Student.

Next you will be prompted for your email address and a password to use for your new account.