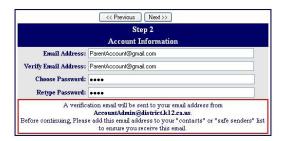

This will take you through the Registration Wizard. During this process, you will be asked for your Account Type: Parent or Student.

Next you will be prompted for your email address and a password to use for your new account.

After that step, an email will be sent to your email address and the registration process will be halted until you go to your email inbox and click a Confirm link in the email that is sent.

| Aeries Browser Interface Account Ve                                                                                                                       | rification Index                             | e Prin |
|-----------------------------------------------------------------------------------------------------------------------------------------------------------|----------------------------------------------|--------|
| AccountAdmin@district.k12.ca.us to me                                                                                                                     | More aptiana 8:58 am (4 minutes ago          | )      |
| Thank you for registering for an Aeries Browser Interfa-<br>requested by you, please click on the appropriate link<br>your browser.                       |                                              |        |
| If you can, please click on the following links to confirm                                                                                                | n or reject this account:                    |        |
| Confirm Current Email Address                                                                                                                             |                                              |        |
| Reject Current Email Address                                                                                                                              |                                              |        |
| If you are unable to click the links above, you need to<br>browser's Address bar.<br>http://abi.district.k12.ca.us/ConfirmEmail.asp                       | copy and paste the following URL into your w | reb    |
| You will then be prompted for the following information<br>Email Address: ParentAccount@gmail.com<br>Confirmation Code: KGNW3W43TEP4H24E5E7T<br>School: 0 | which you can copy and paste into the page   |        |
|                                                                                                                                                           | istrict.k12.ca.us to Gmail                   |        |
|                                                                                                                                                           |                                              |        |