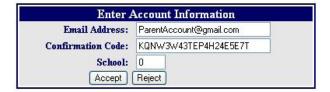

After that step, an email will be sent to your email address and the registration process will be halted until you go to your email inbox and click a Confirm link in the email that is sent.

| Aeries Browser Interface Account Ve                                                                                                                       | rification Index                             | e Prin |
|-----------------------------------------------------------------------------------------------------------------------------------------------------------|----------------------------------------------|--------|
| AccountAdmin@district.k12.ca.us to me                                                                                                                     | More aptiana 8:58 am (4 minutes ago          | )      |
| Thank you for registering for an Aeries Browser Interfa-<br>requested by you, please click on the appropriate link<br>your browser.                       |                                              |        |
| If you can, please click on the following links to confirm                                                                                                | n or reject this account:                    |        |
| Confirm Current Email Address                                                                                                                             |                                              |        |
| Reject Current Email Address                                                                                                                              |                                              |        |
| If you are unable to click the links above, you need to<br>browser's Address bar.<br>http://abi.district.k12.ca.us/ConfirmEmail.asp                       | copy and paste the following URL into your w | reb    |
| You will then be prompted for the following information<br>Email Address: ParentAccount@gmail.com<br>Confirmation Code: KGNW3W43TEP4H24E5E7T<br>School: 0 | which you can copy and paste into the page   |        |
|                                                                                                                                                           | istrict.k12.ca.us to Gmail                   |        |
|                                                                                                                                                           |                                              |        |

You can either click on the Confirm or Reject links or, if the links are not active, you can manually go to the URL specified and manually confirm or reject the account.

If you click on the Confirm link, the following webpage will be displayed and you can continue with the registration process.